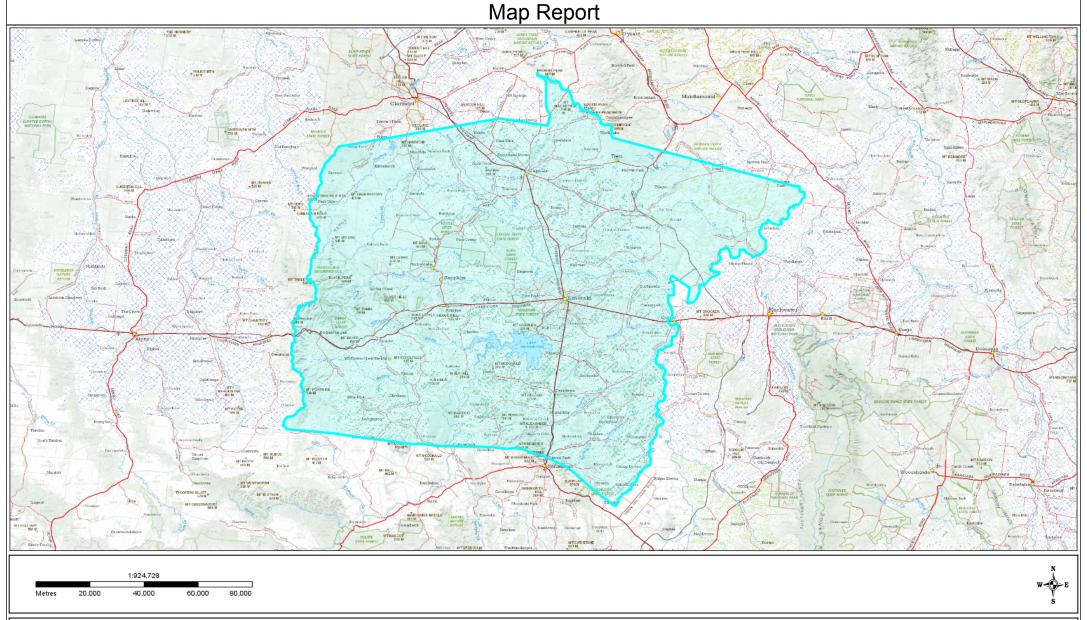

Map Projection: Geographic Latitude & Longitude (GDA94)

Compilation: Land Tenure Information obtained from the Digital Cadastre Data Base, Department of Natural Resources and Mines, Brisbane.

The Land Registry in the Department of Natural Resources and Mines should be consulted for verification of tenures.

Feature names shown on this map have been obtained from available information. It is possible that errors and omissions may exist.

The Department of Aboriginal and Torres Strait Islander Partnerships disclaims any liability for any errors or omissions that appear in this document.Copyright protects this publication.

Map produced by the Cultural Heritage Unit, Aboriginal and Torres Strait Islander Partnerships, Brisbane.

© The State of Queensland (Aboriginal and Torres Strait Islander Partnerships). Date: 20 Sentember 2018

© The State of Queensland (Aboriginal and Torres Strait Islander Partnerships). Date:20 September 2018.

| FOEND                            |  |
|----------------------------------|--|
| LEGEND:                          |  |
| Cultural Heritage Bodies         |  |
| Queensland Topographic Map Cache |  |
|                                  |  |
|                                  |  |
|                                  |  |
|                                  |  |
|                                  |  |
| gld boundary linestring          |  |
|                                  |  |
| dd_boundary_linestring           |  |
| — qld_boundary_linestring        |  |
| qld_cadastre_dcdb                |  |
| qld_cadastre_dcdb                |  |
| qld_cadastre_dcdb                |  |
| cultural_heritage_parties        |  |
| Indigenous Landuse Agreements    |  |
| Determined                       |  |
| Registered                       |  |
| cultural heritage bodies         |  |
|                                  |  |
| cultural_heritage_bodies         |  |
|                                  |  |
|                                  |  |
|                                  |  |
|                                  |  |
|                                  |  |
|                                  |  |
|                                  |  |
|                                  |  |
|                                  |  |
|                                  |  |
|                                  |  |